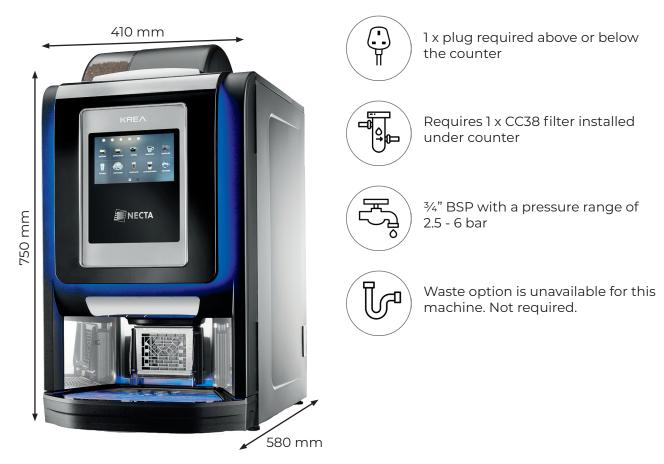

# **Pre-install considerations**

- G2 Krea Touch requires a 600 mm deep counter top for machine to sit on.
- Leave at least 200 mm of free space above the machine to allow the hoppers to be filled.
- Ensure there is undercounter space available, as detailed on following pages.
- $\cdot$   $\,$  Power and other requirements may differ by configuration. Consult icons on each setup.

# **Icons** explained

Look out for the below icons on the following pages that detail install requirements per setup.





Plugs required, and if they need to go above or below counter.

Water fitting type as well as required pressure range.





Waste options and requirements for the setup.

Filters required for the machine (installed undercounter).



## **Coffee machine dimensions**



# Undercounter space required

Allow space for the **scale management filter** to be installed in a cupboard underneath the machine. The filter unit dimensions are:

### 130 x 130 x 600 mm

Please note: Install requires a **60 mm diameter hole** central behind the coffee machine, which is at least **40 mm away from back** of the machine.



Visit: freshground.co.uk Call: 020 7553 7900 Email: installations@freshground.co.uk