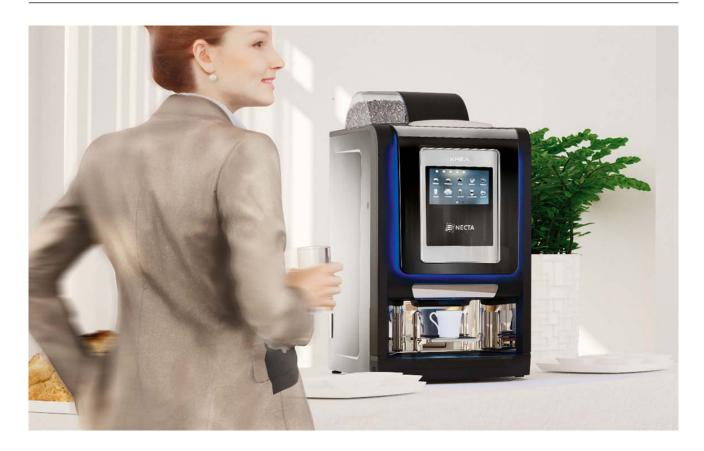

# **Pre-install considerations**

- G2 Krea Touch requires a 600 mm deep counter top for machine to sit on.
- Leave at least 200 mm of free space above the machine to allow the hoppers to be filled.
- Ensure there is undercounter space available, as detailed on following pages.
- $\cdot$   $\,$  Power and other requirements may differ by configuration. Consult icons on each setup.

# **Icons** explained

Look out for the below icons on the following pages that detail install requirements per setup.

Plugs required, and if they need to go above or below counter.

Water fitting type as well as required pressure range.