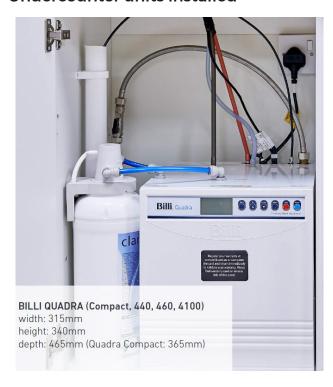

# Undercounter units installed

Quadra undercounter unit max dimensions:

315 x 340 465 mm

#### 130 x 130 x 600 mm

Quadra undercounter unit max dimensions:

315 x 340 465 mm