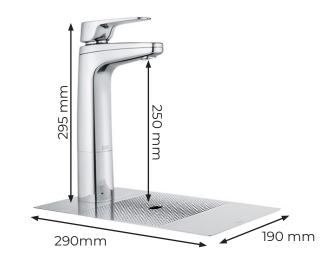

Quadra undercounter unit max dimensions:

315 x 340 465 mm

#### 130 x 130 x 600 mm

Quadra undercounter unit max dimensions:

315 x 340 465 mm