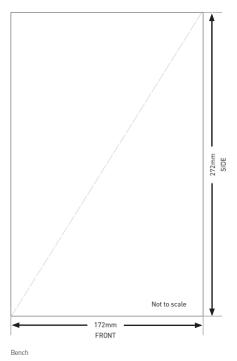

t of 600 mm.



The filter unit dimensions are:

130 x 130 x 600 mm

Quadra undercounter unit max dimensions:

315 x 340 465 mm

### T3 mounted on font



1 x plug required under counter. **Quadra 4100** requires 20 amp outlet.



3/4" BSP with a pressure range of 2.5 - 6 bar





# Undercounter space required



500 mm

Minimum space for all equipment and a scale management filter under the counter is a 500 mm kitchen unit, with the full height allowance (no drawer).

The filter unit dimensions are:

#### 130 x 130 x 600 mm

Quadra undercounter unit max dimensions:

315 x 340 465 mm



# Surface drill guide for tap (sink mount - no font)

Tap requires 32 mm diameter hole in work top. Centre to be a **maximum** of 60 mm away from sink edge.





# Surface cut guide for font (proud mount)



# **Empty cupboard space required**



# Undercounter units installed