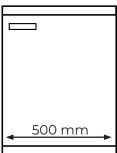

# Undercounter space required

500 mm

Minimum space for all equipment and a scale management filter under the counter is a 500 mm kitchen unit, with the full height allowance (no drawer).

The filter unit dimensions are:

## Undercounter space required

Minimum space for all equipment and a scale management filter under the counter is a 500 mm kitchen unit, with a minimum height of 600 mm.

The filter unit dimensions are:

130 x 130 x 600 mm