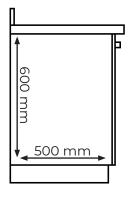

## Undercounter space required

Minimum space for all equipment and a scale management filter under the counter is a 500 mm kitchen unit, with a minimum height of 600 mm.

The filter unit dimensions are:

130 x 130 x 600 mm

# Undercounter space required

500 mm

Minimum space for all equipment and a scale management filter under the counter is a 500 mm kitchen unit, with the full height allowance (no drawer).

The filter unit dimensions are: