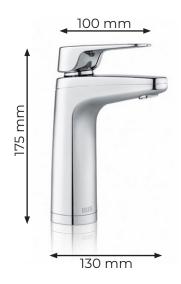

## **Pre-install considerations**

- T3 Billi Quadra Tap requires minimal space above the countertop.
- · Can be fitted over an existing sink, or with a purpose built font.
- Ensure there is undercounter space available, as detailed on following pages.
- · Power and other requirements may differ by configuration. Consult icons on each setup.

# Surface drill guide for tap (sink mount - no font)

Tap requires 32 mm diameter hole in work top. Centre to be a **maximum** of 60 mm away from sink edge.