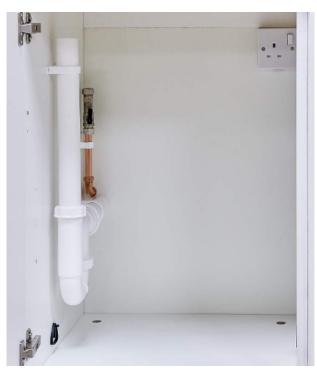

ons are:

130 x 130 x 600 mm

Quadra undercounter unit max dimensions:

315 x 340 465 mm

### T3 mounted on font



1 x plug required under counter. **Quadra 4100** requires 20 amp outlet.



3/4" BSP with a pressure range of 2.5 - 6 bar





# Undercounter space required



500 mm

Minimum space for all equipment and a scale management filter under the counter is a 500 mm kitchen unit, with the full height allowance (no drawer).

The filter unit dimensions are:

#### 130 x 130 x 600 mm

Quadra undercounter unit max dimensions:

315 x 340 465 mm



# Surface drill guide for tap (sink mount - no font)

Tap requires 32 mm diameter hole in work top. Centre to be a **maximum** of 60 mm away from sink edge.





# Surface cut guide for font (proud mount)



# **Empty cupboard space required**



# Undercounter units installed