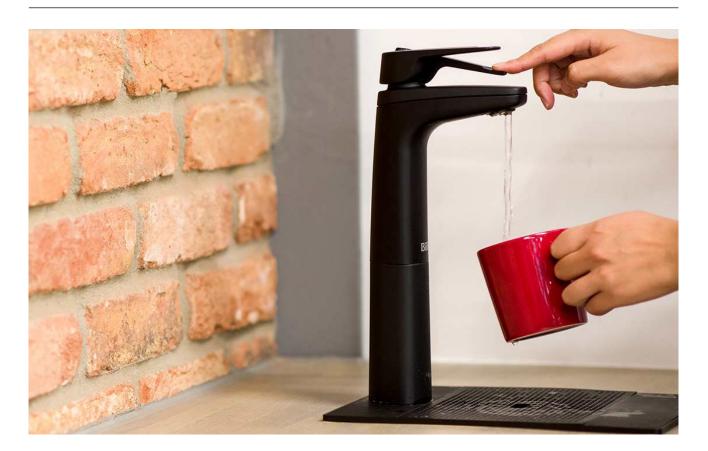

## **Pre-install considerations**

- T3 Billi Quadra Tap requires minimal space above the countertop.
- · Can be fitted over an existing sink, or with a purpose built font.
- Ensure there is undercounter space available, as detailed on following pages.
- · Power and other requirements may differ by configuration. Consult icons on each setup.