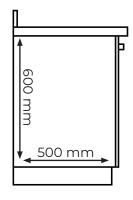

## Undercounter space required

Minimum space for all equipment and a scale management filter under the counter is a 500 mm kitchen unit, with a minimum height of 600 mm.

The filter unit dimensions are:

130 x 130 x 600 mm

# Undercounter space required

500 mm

Minimum space for all equipment and a scale management filter under the counter is a 500 mm kitchen unit, with the full height allowance (no drawer).

The filter unit dimensions are: