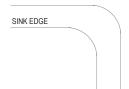

# Surface drill guide for tap (sink mount - no font)

Tap requires 32 mm diameter hole in work top. Centre to be a **maximum** of 60 mm away from sink edge.