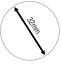

# Surface drill guide for tap (sink mount - no font)

Tap requires 32 mm diameter hole in work top. Centre to be a **maximum** of 60 mm away from sink edge.