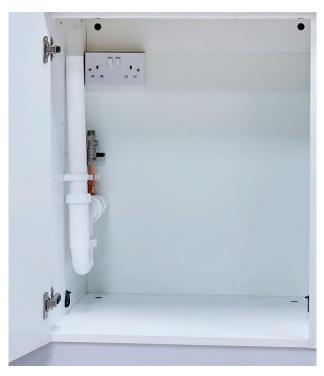

## Undercounter space required

Minimum space for all equipment and a scale management filter under the counter is a 600 mm kitchen unit, with a minimum height of 600 mm.

The filter unit dimensions are:

130 x 130 x 600 mm

## Empty cupboard space required