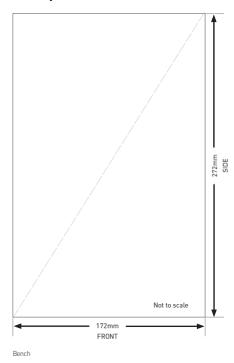

unted on font



2 x plug required under the counter



2 x 3/4" BSP with a pressure range of 2.5 - 6 bar





1 ½" upstand or sink spigot for waste

## Undercounter space required



Minimum space for all equipment and a scale management filter under the counter is a 600 mm kitchen unit, with the full height allowance (no drawer).

The filter unit dimensions are:



130 x 130 x 600 mm

Quadra undercounter unit max dimensions:

Chilled & sparkling 180 x 420 x 460 mm

Boiling

180 x 340 x 460 mm



# T4 - Billi Quadra Sparkling Tap Essential details

Page 3 of 3

Date version 17.07.2023

# Surface drill guide for tap (sink mount - no font)

Tap requires 32 mm diameter hole in work top. Centre to be a **maximum** of 60 mm away from sink edge.





# Surface cut guide for font (proud mount)



## Empty cupboard space required



### **Undercounter units installed**