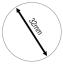

# Surface drill guide for tap (sink mount - no font)

Tap requires 32 mm diameter hole in work top. Centre to be a **maximum** of 60 mm away from sink edge.