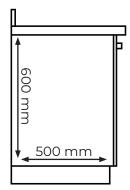

## Undercounter space required

Minimum space for all equipment and a scale management filter under the counter is a 600 mm kitchen unit, with a minimum height of 600 mm.

The filter unit dimensions are:

130 x 130 x 600 mm

## Undercounter space required

Minimum space for all equipment and a scale management filter under the counter is a 600 mm kitchen unit, with the full height allowance (no drawer).

The filter unit dimensions are: