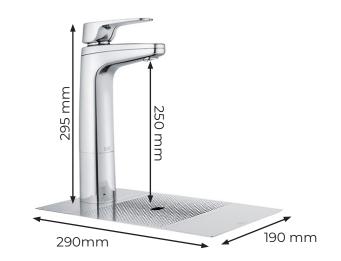

# Surface drill guide for tap (sink mount - no font)

Tap requires 32 mm diameter hole in work top. Centre to be a **maximum** of 60 mm away from sink edge.