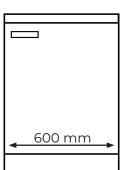

## Undercounter space required

Minimum space for all equipment and a scale management filter under the counter is a 600 mm kitchen unit, with a minimum height of 600 mm.

The filter unit dimensions are:

130 x 130 x 600 mm

## Undercounter space required

Minimum space for all equipment and a scale management filter under the counter is a 600 mm kitchen unit, with the full height allowance (no drawer).

The filter unit dimensions are: