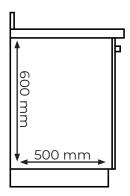

## Undercounter space required

Minimum space for all equipment and a scale management filter under the counter is a 600 mm kitchen unit, with a minimum height of 600 mm.

The filter unit dimensions are:

130 x 130 x 600 mm

Quadra undercounter unit max dimensions:

Chilled & sparkling 180 x 420 x 460 mm

Boiling 180 x 340 x 460 mm