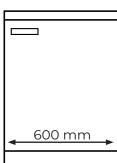

## Undercounter space required

Minimum space for all equipment and a scale management filter under the counter is a 600 mm kitchen unit, with the full height allowance (no drawer).

The filter unit dimensions are:

130 x 130 x 600 mm

Quadra undercounter unit max dimensions:

Chilled & sparkling 180 x 420 x 460 mm

Boiling

180 x 340 x 460 mm