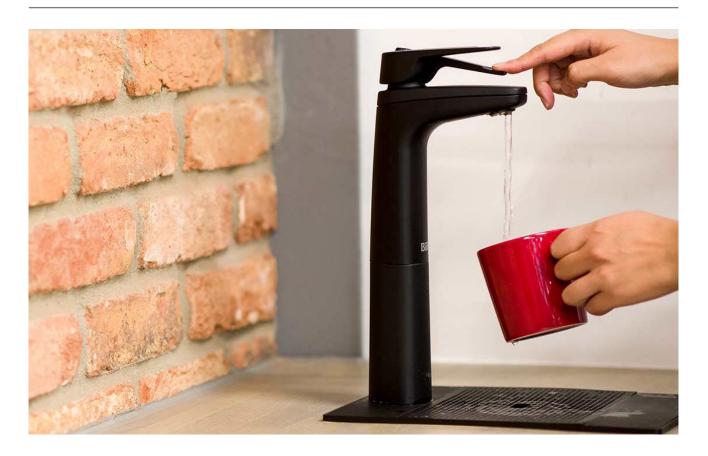

#### **Pre-install considerations**

- T4 Billi Quadra Sparkling Tap requires minimal space above the countertop.
- · Can be fitted over an existing sink, or with a purpose built font.
- Ensure there is undercounter space available, as detailed on following pages.
- · Power and other requirements may differ by configuration. Consult icons on each setup.

#### T4 mounted over sink

2 x plug required under the counter

2 x 3/4" BSP with a pressure range of 2.5 - 6 bar

Requires 1 x CC38 filter installed under counter

1 ½" upstand or sink spigot for waste

#### T4 mounted on font

2 x plug required under the counter

2 x 3/4" BSP with a pressure range of 2.5 - 6 bar

1 ½" upstand or sink spigot for waste