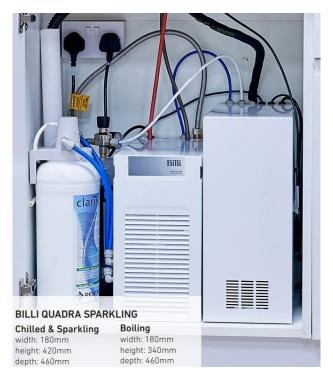

## Undercounter space required

Minimum space for all equipment and a scale management filter under the counter is a 600 mm kitchen unit, with a minimum height of 600 mm.

The filter unit dimensions are:

130 x 130 x 600 mm

Quadra undercounter unit max dimensions:

Chilled & sparkling 180 x 420 x 460 mm

Boiling 180 x 340 x 460 mm

### **Undercounter units installed**