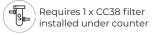

Waste options and requirements for the setup.

Filters required for the machine (installed undercounter).

#### T4 mounted over sink

2 x plug required under the counter

2 x 3/4" BSP with a pressure range of 2.5 - 6 bar

Requires 1 x CC38 filter installed under counter

1 ½" upstand or sink spigot for waste