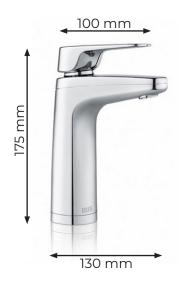

# Surface drill guide for tap (sink mount - no font)

Tap requires 32 mm diameter hole in work top. Centre to be a **maximum** of 60 mm away from sink edge.