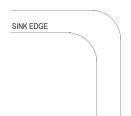

# Surface drill guide for tap (sink mount - no font)

Tap requires 32 mm diameter hole in work top. Centre to be a **maximum** of 60 mm away from sink edge.