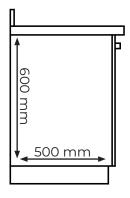

#### Undercounter space required

Minimum space for all equipment, CO<sub>2</sub> cannister and a scale management filter under the counter is a 600 mm kitchen unit, with a minimum height of 600 mm.

The filter unit dimensions are:

130 x 600 x 130 mm

Zip undercounter unit max dimensions:

500 x 373 x 520 mm

#### Undercounter space required

600 mm

Minimum space for all equipment, CO<sub>2</sub> cannister and a scale management filter under the counter is a 600 mm kitchen unit, with the full height allowance (no drawer).

The filter unit dimensions are:

#### 130 x 600 x 130 mm

Zip undercounter unit max dimensions:

500 x 373 x 520 mm