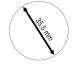

## Surface drill guide for tap (sink mount - no font)

Tap requires 35.5 mm diameter hole in worktop. Centre to be a **maximum** of 50 mm away from sink edge.