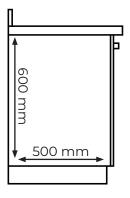

#### Undercounter space required

Minimum space for all equipment, CO<sub>2</sub> cannister and a scale management filter under the counter is a 600 mm kitchen unit, with a minimum height of 600 mm.

The filter unit dimensions are:

130 x 600 x 130 mm

Zip undercounter unit max dimensions:

500 x 373 x 520 mm

#### Undercounter space required

600 mm

Minimum space for all equipment, CO<sub>2</sub> cannister and a scale management filter under the counter is a 600 mm kitchen unit, with the full height allowance (no drawer).

#### 130 x 600 x 130 mm

Zip undercounter unit max dimensions:

500 x 373 x 520 mm