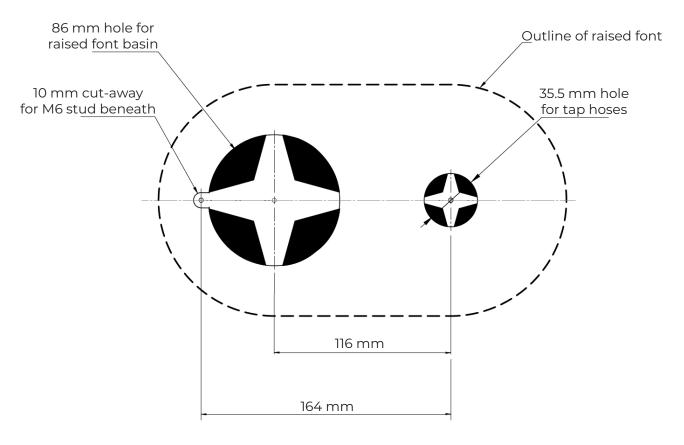

nted on riser & font



1 x plug required under the counter



3/4" BSP with a pressure range of 2.5 - 6 bar





1 ½" upstand or sink spigot for waste

#### Undercounter space required



600 mm

Minimum space for all equipment, CO<sub>2</sub> cannister and a scale management filter under the counter is a 600 mm kitchen unit, with the full height allowance (no drawer).

The filter unit dimensions are:

#### 130 x 600 x 130 mm

Zip undercounter unit max dimensions:

500 x 373 x 520 mm



### T4 – Zip Classic Plus Sparkling Tap Essential details

Page 3 of 3

Date version 07.08.2023

## Surface drill guide for tap (sink mount - no font)





Tap requires 35.5 mm diameter hole in worktop. Centre to be a **maximum** of 50 mm away from sink edge.

## Surface cut guide for font (raised mount)