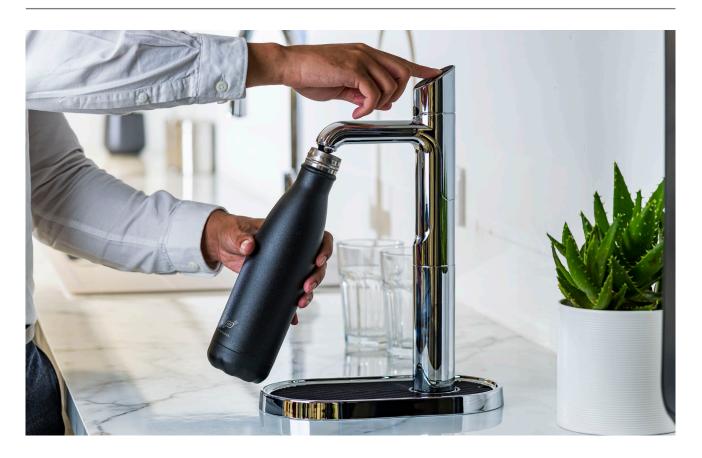

#### **Pre-install considerations**

- T4 Zip Classic Plus Sparkling Tap requires minimal space above the countertop.
- · Can be fitted over an existing sink, or with a purpose built font.
- Ensure there is undercounter space available, as detailed on following pages.
- · Power and other requirements may differ by configuration. Consult icons on each setup.

#### T4 mounted over sink

3/4" BSP with a pressure range of 2.5 - 6 bar