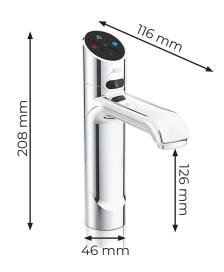

## Surface drill guide for tap (sink mount - no font)

Tap requires 35.5 mm diameter hole in worktop. Centre to be a **maximum** of 50 mm away from sink edge.