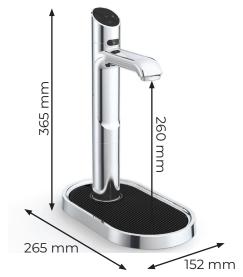

#### T4 mounted over sink

3/4" BSP with a pressure range of 2.5 - 6 bar

#### Undercounter space required

Minimum space for all equipment, CO<sub>2</sub> cannister and a scale management filter under the counter is a 600 mm kitchen unit, with a minimum height of 600 mm.

The filter unit dimensions are:

130 x 600 x 130 mm

Zip undercounter unit max dimensions:

500 x 373 x 520 mm