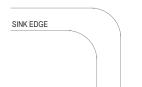

## Surface drill guide for tap (sink mount - no font)

Tap requires 35.5 mm diameter hole in worktop. Centre to be a **maximum** of 50 mm away from sink edge.