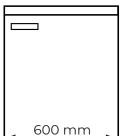

ay differ by configuration. Consult icons on each setup.

#### Icons explained

Look out for the below icons on the following pages that detail install requirements per setup.



Plugs required, and if they need to go above or below counter.



Water fitting type as well as required pressure range.



Waste options and requirements for the setup.



Filters required for the machine (installed undercounter).



# T4 - Zip Classic Plus Parkling Tap

Possible configurations

Page 2 of 3 Date version 07.08.2023

#### T4 mounted over sink







3/4" BSP with a pressure range of 2.5 - 6 bar





#### Undercounter space required



Minimum space for all equipment, CO<sub>2</sub> cannister and a scale management filter under the counter is a 600 mm kitchen unit, with a minimum height of 600 mm.



The filter unit dimensions are:

130 x 600 x 130 mm

Zip undercounter unit max dimensions:

500 x 373 x 520 mm

#### T4 mounted on riser & font



1 x plug required under the counter



3/4" BSP with a pressure range of 2.5 - 6 bar





1 ½" upstand or sink spigot for waste

#### Undercounter space required



600 mm

Minimum space for all equipment, CO<sub>2</sub> cannister and a scale management filter under the counter is a 600 mm kitchen unit, with the full height allowance (no drawer).

The filter unit dimensions are:

#### 130 x 600 x 130 mm

Zip undercounter unit max dimensions:

500 x 373 x 520 mm



### T4 – Zip Classic Plus Sparkling Tap Essential details

Page 3 of 3

Date version 07.08.2023

## Surface drill guide for tap (sink mount - no font)





Tap requires 35.5 mm diame