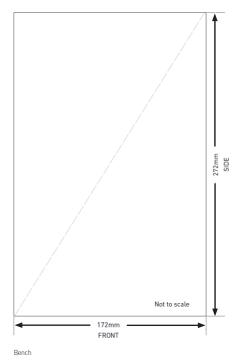

### Undercounter space required

Minimum space for all equipment and a scale management filter under the counter is a 500 mm kitchen unit, with a minimum height of 600 mm.

The filter unit dimensions are:

130 x 130 x 600 mm

Quadra Plus 9 & 15 undercounter unit max dimensions:

315 x 340 465 mm