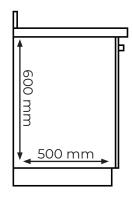

### Undercounter space required

Minimum space for all equipment and a scale management filter under the counter is a 500 mm kitchen unit, with a minimum height of 600 mm.

The filter unit dimensions are:

130 x 130 x 600 mm

Quadra Plus 9 & 15 undercounter unit max dimensions:

315 x 340 465 mm