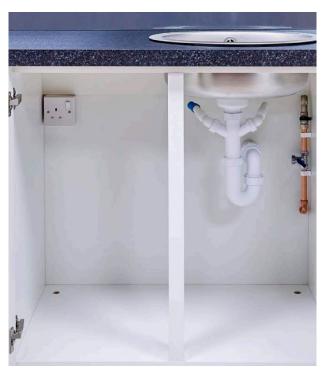

for the Plus 9 or 20 amp double pole for Plus 15)



2 x 3/4" BSP with a pressure range of 2.5 - 6 bar





1 ½" upstand or sink spigot for waste

### Undercounter space required



500 mm

Minimum space for all equipment and a scale management filter under the counter is a 500 mm kitchen unit, with the full height allowance (no drawer).

The filter unit dimensions are:

## 130 x 130 x 600 mm

Quadra Plus 9 & 15 undercounter unit max dimensions:

315 x 340 465 mm



# T5 - Billi Quadra Plus Tap Essential details

Page 3 of 3

Date version 17.07.2023

# Surface drill guide for tap (sink mount - no font)

Tap requires 32 mm diameter hole in work top. Centre to be a **maximum** of 60 mm away from sink edge.





# Surface cut guide for font (proud mount)



### Empty cupboard space required



### Undercounter units installed