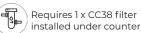

Waste options and requirements for the setup.

Filters required for the machine (installed undercounter).

### Undercounter space required

Minimum space for all equipment and a scale management filter under the counter is a 500 mm kitchen unit, with a minimum height of 600 mm.

The filter unit dimensions are:

130 x 130 x 600 mm

Quadra Plus 9 & 15 undercounter unit max dimensions:

315 x 340 465 mm