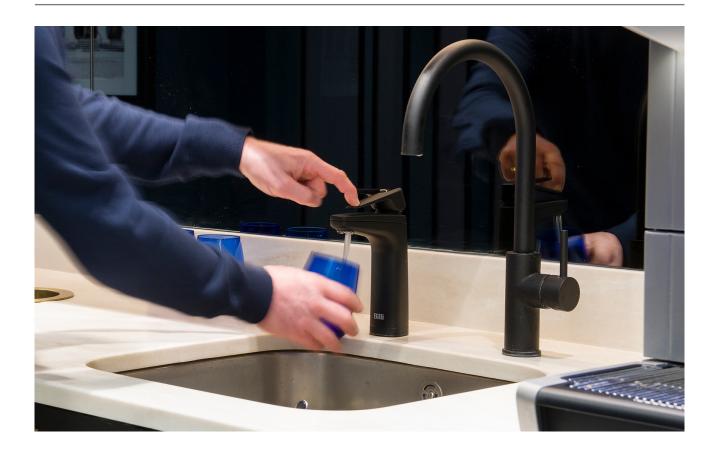

#### **Pre-install considerations**

- T5 Billi Quadra Tap requires minimal space above the countertop.
- · Can be fitted over an existing sink, or with a purpose built font.
- Ensure there is undercounter space available, as detailed on following pages.
- · Power and other requirements may differ by configuration. Consult icons on each setup.

#### T5 mounted over sink

1x plug required under the counter (13 amp for the Plus 9 or 20 amp double pole for Plus 15)

2 x 3/4" BSP with a pressure range of 2.5 - 6 bar

1 ½" upstand or sink spigot for waste

#### T5 mounted on font

1 x plug required under the counter (13 amp for the Plus 9 or 20 amp double pole for Plus 15)

2 x 3/4" BSP with a pressure range of 2.5 - 6 bar

1 ½" upstand or sink spigot for waste