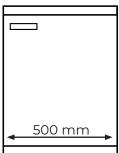

### Undercounter space required

500 mm

Minimum space for all equipment and a scale management filter under the counter is a 500 mm kitchen unit, with the full height allowance (no drawer).

The filter unit dimensions are: