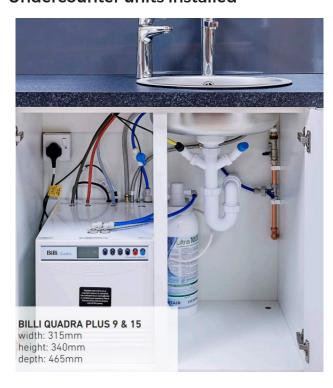

### Undercounter units installed

130 x 130 x 600 mm

Quadra Plus 9 & 15 undercounter unit max dimensions:

315 x 340 465 mm