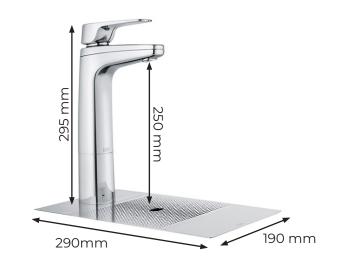

# Surface drill guide for tap (sink mount - no font)

Tap requires 32 mm diameter hole in work top. Centre to be a **maximum** of 60 mm away from sink edge.