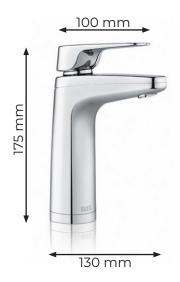

# Surface drill guide for tap (sink mount - no font)

Tap requires 32 mm diameter hole in work top. Centre to be a **maximum** of 60 mm away from sink edge.