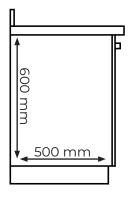

### Undercounter space required

Minimum space for all equipment and a scale management filter under the counter is a 500 mm kitchen unit, with a minimum height of 600 mm.

The filter unit dimensions are:

130 x 130 x 600 mm

Quadra Plus 9 & 15 undercounter unit max dimensions:

315 x 340 465 mm