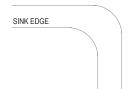

# Surface drill guide for tap (sink mount - no font)

Tap requires 32 mm diameter hole in work top. Centre to be a **maximum** of 60 mm away from sink edge.